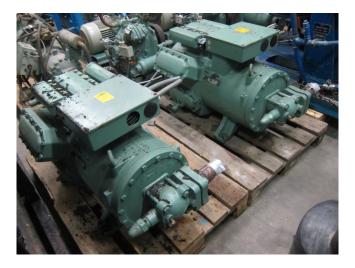

#### Used Bitzer 6E-60.2

Used Bitzer 6E-60.2 freon compressor. This unit has a cooling capacity of approximately 121,2 kW at  $-5^{\circ}C/+40^{\circ}C$ .

Why choose for HOSBV? Were not only the largest used refrigeration specialist in Europe, but also, we deliver all equipment including an extensive test, warranty and deliver after an industrial cleaning. \*If requested we are happy to arrange your logistics.