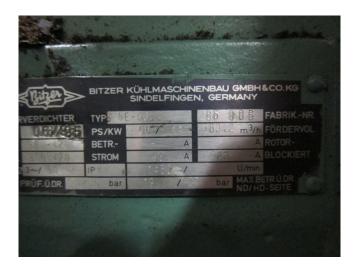

# Your partner for used commercial and industrial refrigeration equipment

|                                    |                 |                  |         |         | -               |            |
|------------------------------------|-----------------|------------------|---------|---------|-----------------|------------|
| 17:50                              | BITZER          | KÜHLMA           | SCHIN   |         |                 |            |
| RVERDICHTER                        | TYP             | SINDELI          | FINGE   | N. GERM | IANY            | FABRIK-NR  |
| 380-420                            | PS/KW<br>BETR   | 607              | 14<br>A | 183.2   | A               | FÖRDERVOL. |
| 320-470<br>3~/ 50<br>PRÜF.Ü.DR. 32 | STROM<br>IP 4 4 | 98<br>1491<br>19 | A<br>/  | bar     | U/min<br>MAX.BE | BLOCKIERT  |
|                                    |                 |                  |         |         | ND/HD           | -SEITE     |
|                                    |                 |                  |         |         |                 |            |