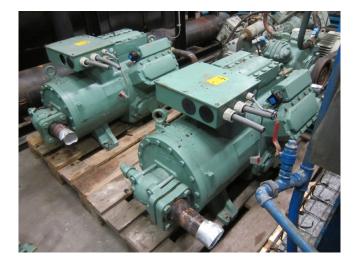

#### Used Bitzer 6E-60.2

Used Bitzer 6E-60.2 freon compressor. This unit has a cooling capacity of approximately 121,2 kW at  $-5^{\circ}C/+40^{\circ}C$ .

Why choose for HOSBV? Were not only the largest used refrigeration specialist in Europe, but also, we deliver all equipment including an extensive test, warranty and deliver after an industrial cleaning. \*If requested we are happy to arrange your logistics.