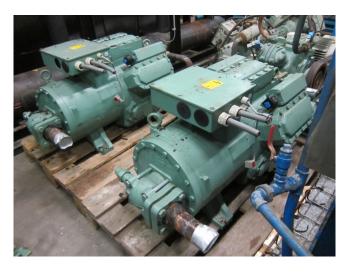

#### Used Bitzer 6E-60.2

Used Bitzer 6E-60.2 freon compressor. This unit has a cooling capacity of approximately 121,2 kW at  $-5^{\circ}C/+40^{\circ}C$ .

Why choose for HOSBV? Were not only the largest used refrigeration specialist in Europe, but also, we deliver all equipment including an extensive test, warranty and deliver after an industrial cleaning. \*If requested we are happy to arrange your logistics.